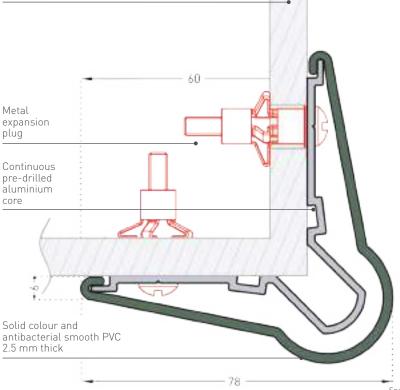

### DESCRIPTION .....

- Model: Cornea corner protector with strip on core
- Angle: 90°
- Wing width: 60 mm (internal measurement)
- Length: 1.30 m, 2.00 m or 4.00 m
- Material: antibacterial and Bs2d0 fire-rated PVC, solid colour, 2.5 mm thick
- Surface finish: smooth
- Fixing system: continuous pre-drilled aluminium core
- Colours: 39
  - 28 in stock
- 11 on order

### SPECIFICATION .....

- Description: 90° corner protector with strip on core (Cornea as manufactured by SPM) from smooth and antibacterial PVC, 2.5 mm thick, achieving Bs2d0 reaction to fire classification with solid colour. Wings are 60 mm wide (internal measurement) and snap-fix onto a continuous pre-drilled aluminium core. Its rounded edge forms a decorative and harmless strip. A protective film is specified to minimise cleaning before acceptance. The corner protector is finished with a smooth PVC endcap.
- Environment: no heavy metals and no substance potentially subjected to any REACH restriction are used in its manufacture, nor PBT/BPA. The calcium-zinc thermal stabilisation process is used. The emission level of volatile substance in inside air has been tested according to ISO 16000-6 and is very low (A+) according to the French regulation (23 March 2011 nr 2011-321 Decree and 19 April 2011 Order). 100% of the product are recyclable.
- Colour: selected by architects from manufacturer's standard range.
- Installation method: snap-fixes onto continuous pre-drilled aluminium core screwed to the wall.