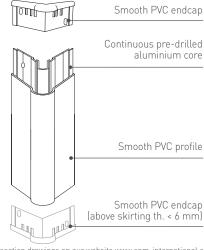

### DESCRIPTION .....

- Model: Cornea corner protector with strip on core
- Angle: 90°
- Wing width: 60 mm (internal measurement)
- Length: 1.30 m, 2.00 m or 4.00 m
- Material: antibacterial and Bs2d0 fire-rated PVC, solid colour, 2.5 mm thick
- Surface finish: smooth
- Fixing system: continuous pre-drilled aluminium core
- Colours: 39
  - 28 in stock
- 11 on order

### SPECIFICATION .....

- Description: 90° corner protector with strip on core (Cornea as manufactured by SPM) from smooth and antibacterial PVC, 2.5 mm thick, achieving Bs2d0 reaction to fire classification with solid colour. Wings are 60 mm wide (internal measurement) and snap-fix onto a continuous pre-drilled aluminium core. Its rounded edge forms a decorative and harmless strip. A protective film is specified to minimise cleaning before acceptance. The corner protector is finished with a smooth PVC endcap.
- Environment: no heavy metals and no substance potentially subjected to any REACH restriction are used in its manufacture, nor PBT/BPA. The calcium-zinc thermal stabilisation process is used. The emission level of volatile substance in inside air has been tested according to ISO 16000-6 and is very low (A+) according to the French regulation (23 March 2011 nr 2011-321 Decree and 19 April 2011 Order). 100% of the product are recyclable.
- Colour: selected by architects from manufacturer's standard range.
- Installation method: snap-fixes onto continuous pre-drilled aluminium core screwed to the wall.