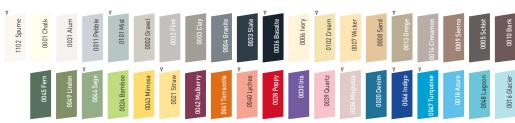

### DESCRIPTION .....

- Model: Cornea corner protector with strip on core
- Angle: 90°
- Wing width: 60 mm (internal measurement)
- Length: 1.30 m, 2.00 m or 4.00 m
- Material: antibacterial and Bs2d0 fire-rated PVC, solid colour, 2.5 mm thick
- Surface finish: smooth
- Fixing system: continuous pre-drilled aluminium core
- Colours: 39
  - 28 in stock
- 11 on order